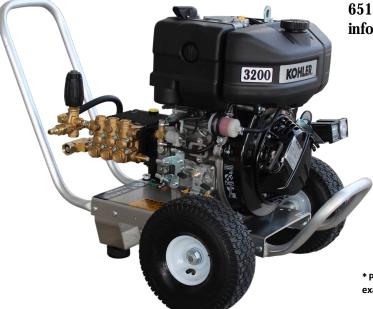

# EAGLE SERIES DIESEL/DIRECT DRIVE

Distributed By: R.J. Sayers Distributing, LLC 21020 Cambodia Ave Farmington, MN 55024 651-460-6101 / 800-456-9840 info@sayerswashsystems.com

\* Picture shown may not represent exact model. Consult factory.

# E4032KLDV **4GPM@3200PSI**

## VIPER VV4G42G Pump

### **KOHLER**. KD420 Engine